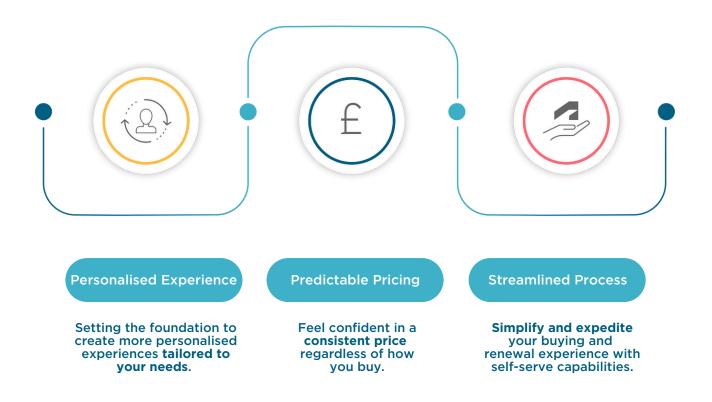

SYMETRI

AUTODESK

# A NEW WAY TO BUY

### NEW BUYING PROCESS FOR AUTODESK SUBSCRIPTIONS

Autodesk has announced that as of 16th September 2024, it is shifting to a new buying While these changes will undoubtedly simplify things, you must still be prepared.

Let's dive deeper into these changes and how they will improve your purchasing experience, as well as all the ways you can prepare.



### **NEW WAY TO BUY NEW WAY TO BENEFIT**



# PREPARE FOR THE CHANGE

This change from Autodesk is all to make life easier, but you need to take some important steps first. We've created some resources for you to explore, and outlined the steps you need to take below.





## PREPARE **YOUR BUSINESS**

Every company will have a unique process to follow to transact with a new vendor, so make sure you socialise this with your relevant internal stakeholders. If your procurement or finance department follows a formal vendor set-up process, then follow the steps below.



#### PREPARE FOR PAYMENT

Payment methods may differ by country. You will need to select the preferred option you are eligible for. The most commonly available include Credit and Debit card, Paypal, and Pay by Invoice.

| Credit     | PayPal |
|------------|--------|