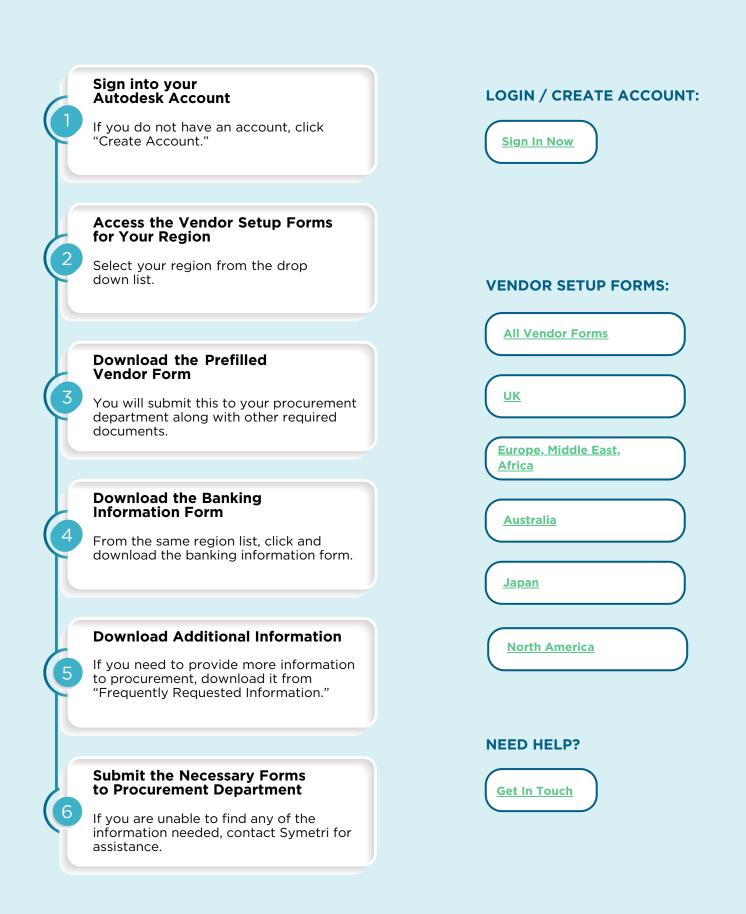

## PREPARE **YOUR BUSINESS**

Every company will have a unique process to follow to transact with a new vendor, so make sure you socialise this with your relevant internal stakeholders. If your procurement or finance department follows a formal vendor set-up process, then follow the steps below.